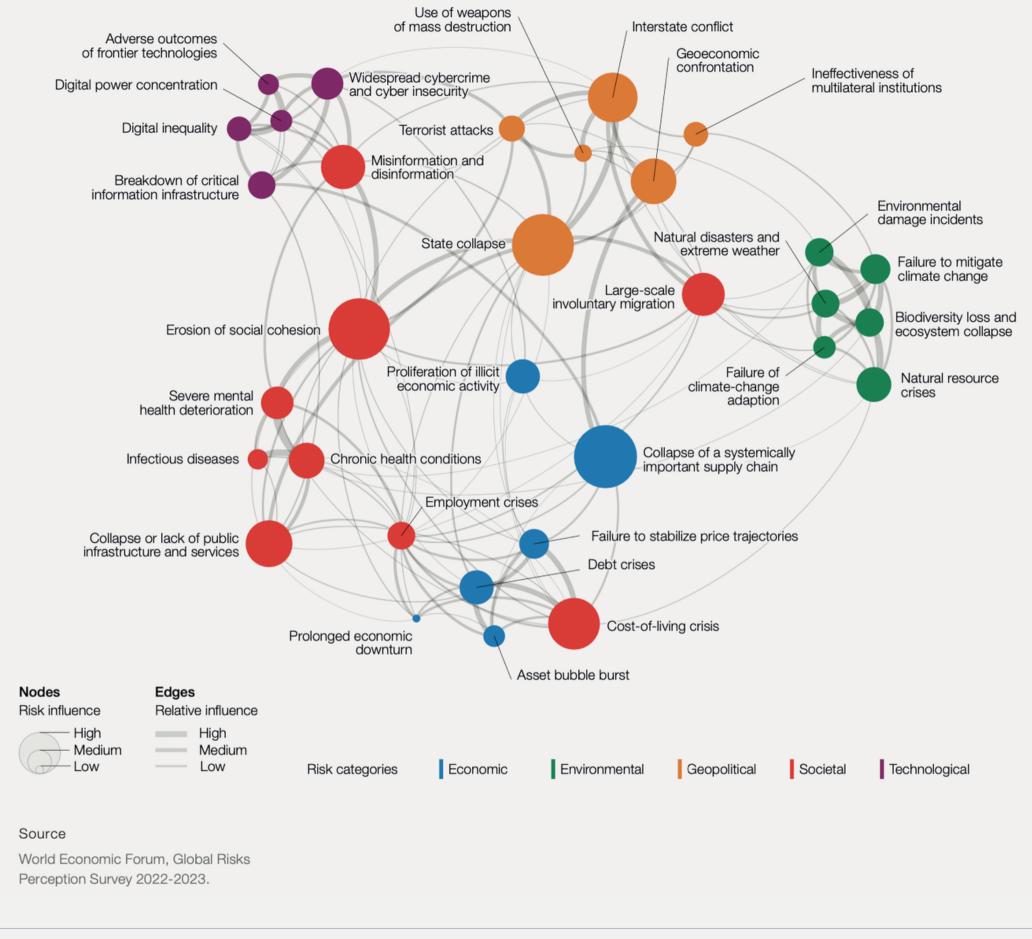

## Same Old, Same New...

The world is facing a set of risks that feel both wholly new and bizarrely familiar

#### But what's causing the fog?

Exponential growth of tools & data (volume + importance)

Information overload from people increasingly disconnected from each other and business outcomes

Increasing number & complexity of projects driven by macro economic & competitive pressures

Time

No. of data sources

No. of stakeholders

No. of Projects