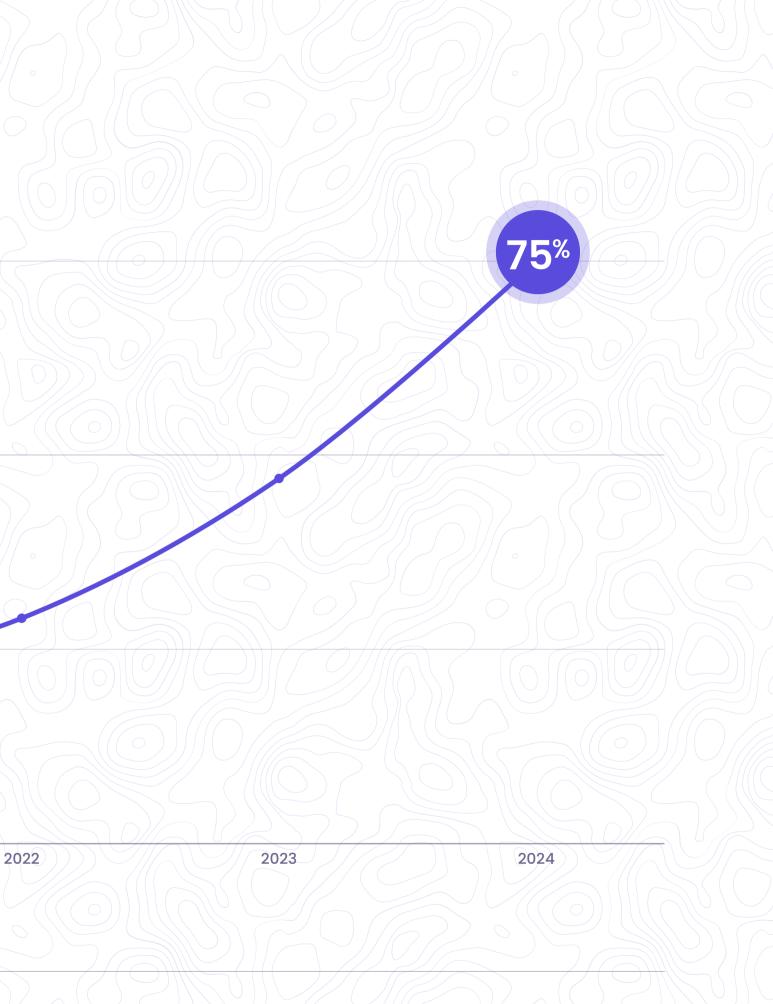

#### Fast Decision

THE WORLD NO.1 STRATEGY EXECUTION PLATFORM

TM

By 2025

75

50

25

0

2021

Over 75% of organizations will have adopted a holistic platform for managing strategy execution across their value chain.

\*source: Momentive survey of 1,750 organizations August 2022